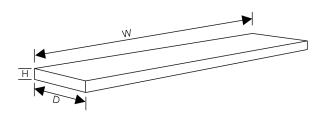

| Model    | Y-111-P                  |
|----------|--------------------------|
| Product  | Floating Shelf           |
| Size     | 30"(W) x 9"(D) x 5/8"(H) |
| Slope    | -                        |
| Hardware | Included, Concealed      |